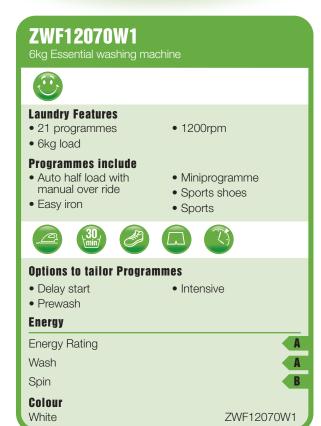

#### **ESSENTIAL RANGE**

Offers you well equipped and easy to use washing machines and washer dryers. With a wider than ever selection of programmes and features, including the special sport and sport shoes programmes.